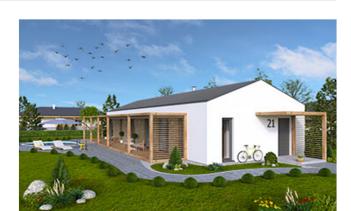

# House plan - i100 - Information

#### **Basic parameters**

Built-up area133,05 m²Floor area104,59 m²Living room and bedrooms63,32 m²Terrace47,95 m²Built-up volume645,34 m³Roof height5 105 mmClear height of rooms2700, 4575

Roof slope 25° Number of rooms 3

Exterior dimensions 7,07 x 18,82 m Minimal site width 12,57 m

Optimal site width 14,07 m